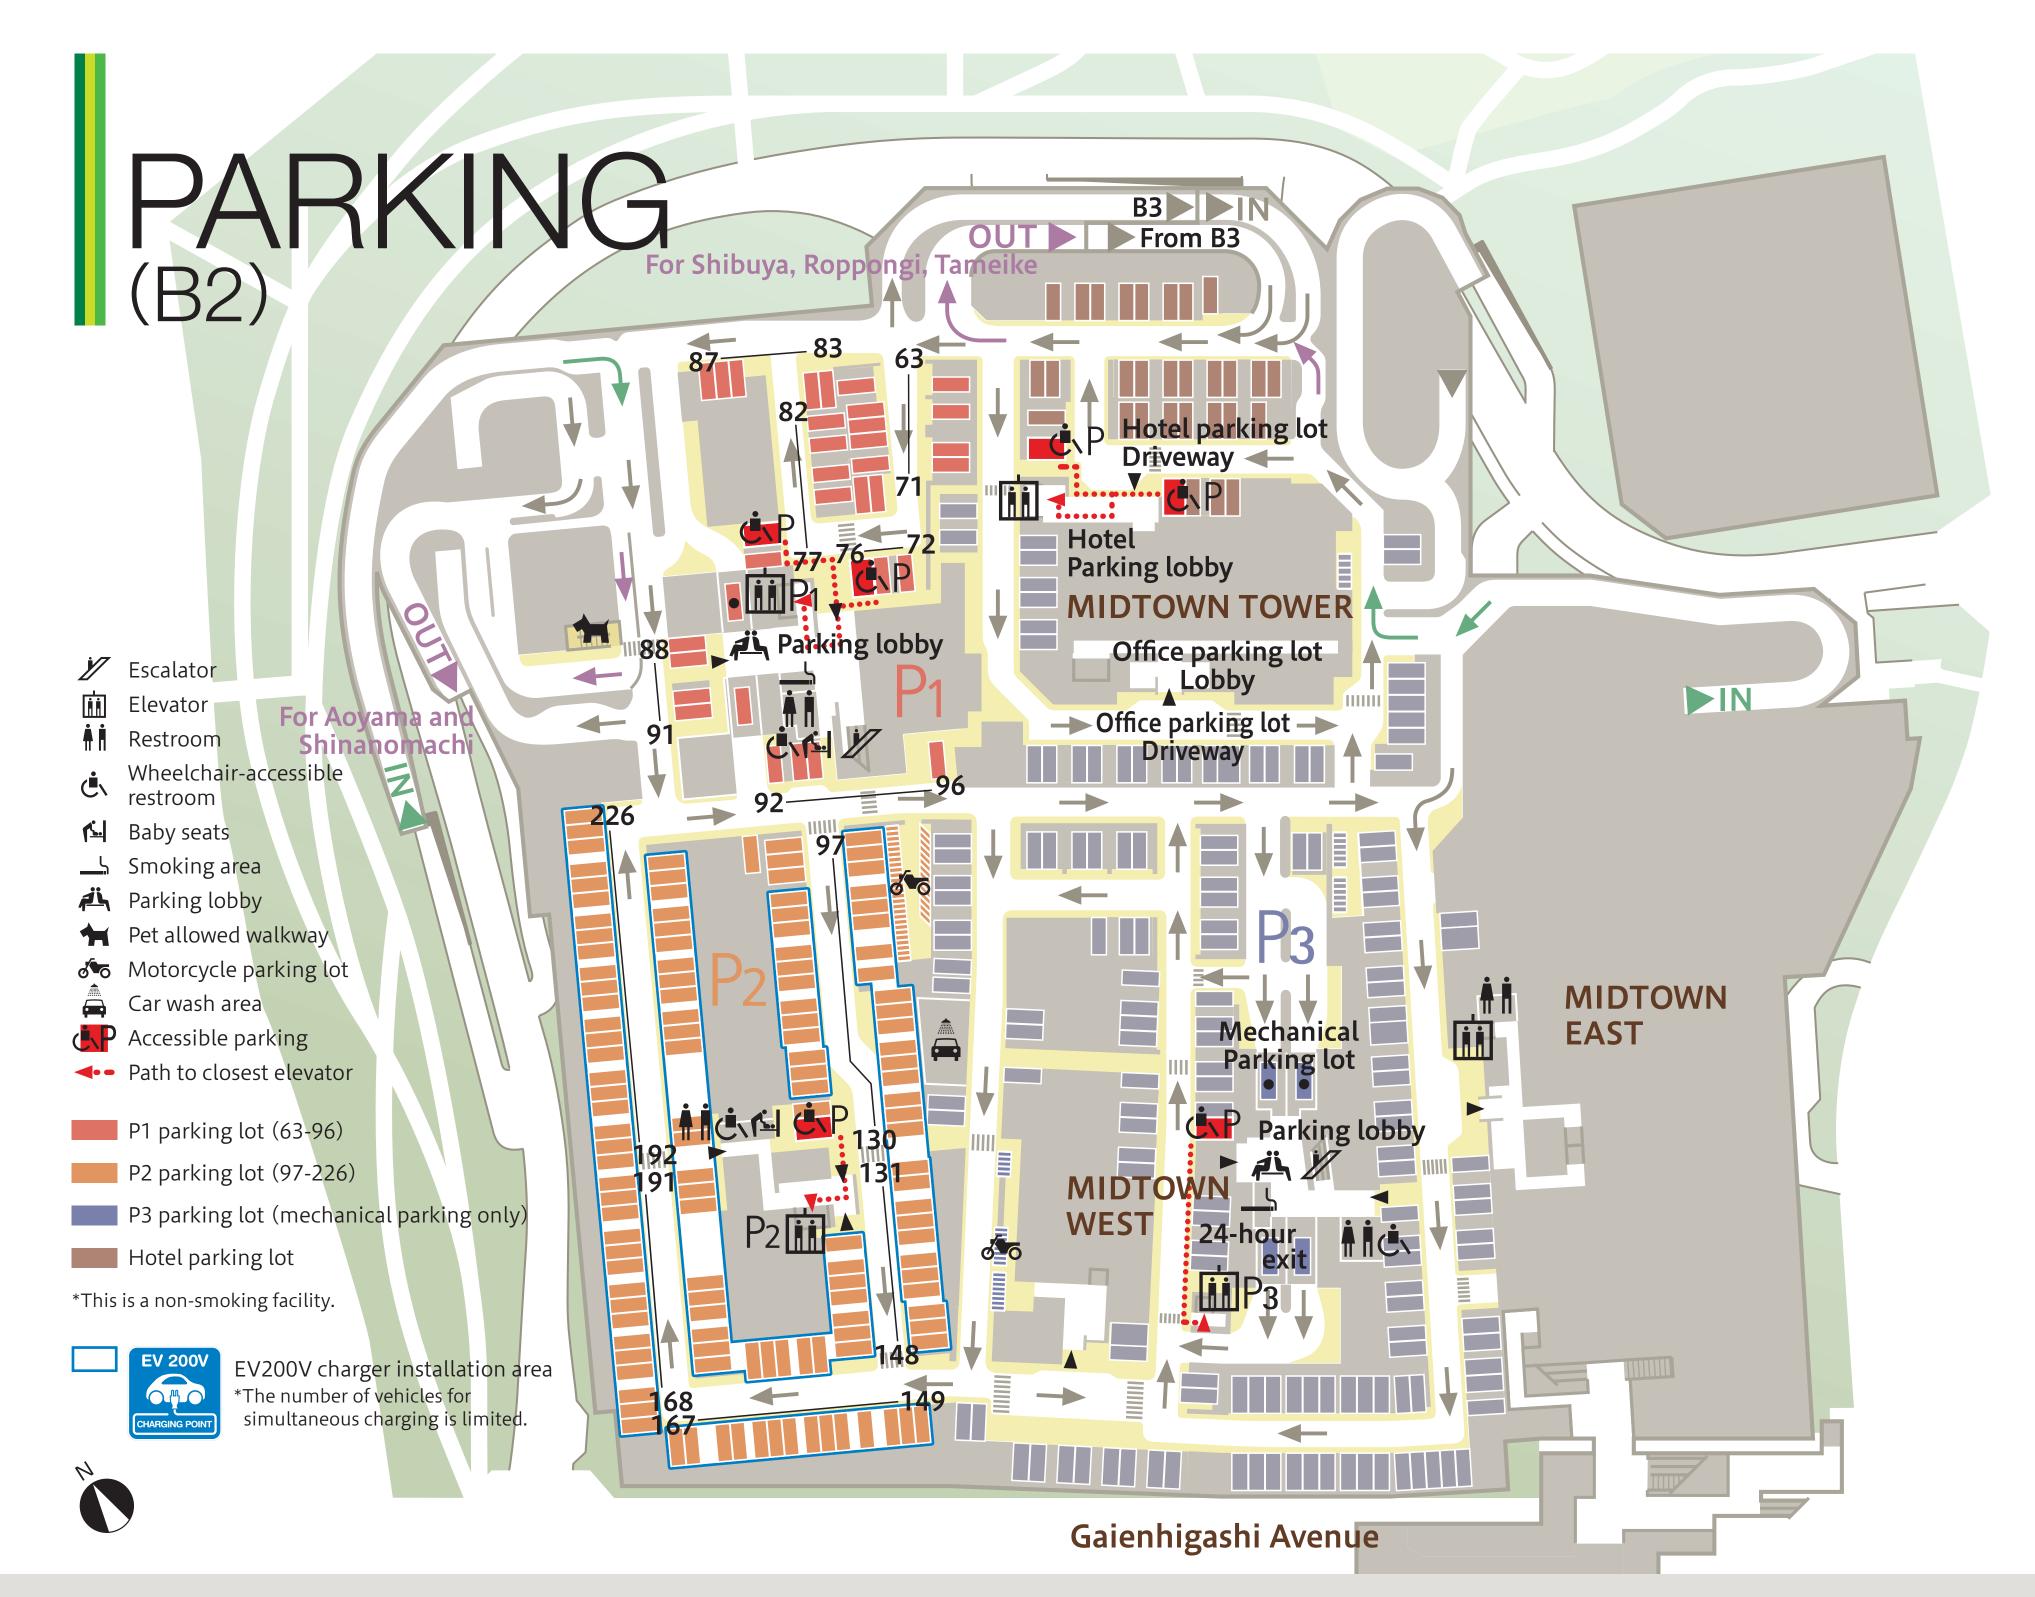

# Guide to using the elevators

Elevators operate according to the opening hours of the facilities.

### **P1** P1 elevator [B2(parking lot) to 4F/9:30 to 24:30]

\*The elevator will skip B1, 2F, or 4F from 9:30 to 11:00.

\*You can use the elevator if visiting the 3F Suntory Museum of Art.

## P2 P2 elevator [B2(parking lot) to 3F/7:00 to 24:30]

\*The elevator will skip 1F from 7:00 to 9:30.

\*The elevator will skip 2F from 7:00 to 9:00 and 21:00 to 24:30.

\*The elevator will skip 3F from 7:00 to 11:00 and 21:00 to 24:30.

### P3 P3 elevator [B2(parking lot) to 1F/24 hours]

\*The elevator will skip B1 from 24:30 to 7:00 the next day.

# Guide to using the parking lot/motorcycle parking lot ———

There are approximately 380 parking spaces available, open 24 hours a day.